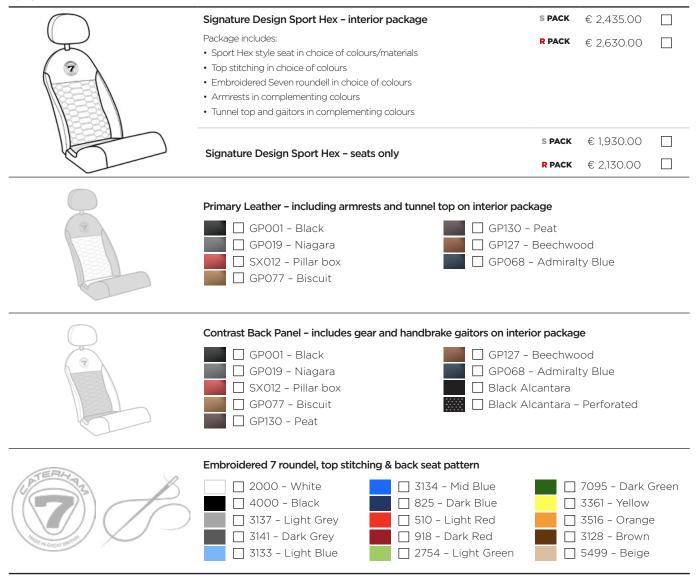

| MODEL                                                                                                                                                                                |                                                                                                                                                                                                       |                                                                                                                                                                                                                   |                                                                                              |                                                                         |
|--------------------------------------------------------------------------------------------------------------------------------------------------------------------------------------|-------------------------------------------------------------------------------------------------------------------------------------------------------------------------------------------------------|-------------------------------------------------------------------------------------------------------------------------------------------------------------------------------------------------------------------|----------------------------------------------------------------------------------------------|-------------------------------------------------------------------------|
| Seven 340S - 2.0 170BHP - Factory Built                                                                                                                                              |                                                                                                                                                                                                       |                                                                                                                                                                                                                   |                                                                                              | € 47,795.00                                                             |
| Seven 340R - 2.0 170BHP - Factory Built                                                                                                                                              |                                                                                                                                                                                                       |                                                                                                                                                                                                                   |                                                                                              | € 49,195.00                                                             |
|                                                                                                                                                                                      |                                                                                                                                                                                                       |                                                                                                                                                                                                                   |                                                                                              |                                                                         |
| PACK                                                                                                                                                                                 |                                                                                                                                                                                                       |                                                                                                                                                                                                                   |                                                                                              |                                                                         |
| <b>S</b> Pack                                                                                                                                                                        |                                                                                                                                                                                                       | R Pack                                                                                                                                                                                                            |                                                                                              |                                                                         |
| S Pack includes:  5 speed gearbox  Road suspension pack  14" Classic alloy wheels with Avon ZT7 tyres  Full windscreen, hood and side screens*  Unique key, gearknob and instruments | <ul> <li>LED rear lights</li> <li>Heater</li> <li>Black leather seats</li> <li>Momo steering wheel</li> <li>Carpeted rear panel</li> <li>Choice of four paint finishes</li> <li>12v socket</li> </ul> | R Pack includes:  • 5 Speed gearbox  • Sport suspension pack  • 15" Orcus alloy wheels with Avon ZZS tyres  • Limited slip differential  • Carbon fibre dashboard  • Composite race seats*  • Momo steering wheel | <ul><li>Black pace</li><li>Unique keinstrumer</li><li>LED rear</li><li>Shift light</li></ul> | ey, gearknob and<br>nts<br>lights and indicators<br>four paint finishes |
| FACTORY OPTIONS                                                                                                                                                                      |                                                                                                                                                                                                       | S PAC                                                                                                                                                                                                             | K R PACK                                                                                     |                                                                         |
| Standard chassis                                                                                                                                                                     |                                                                                                                                                                                                       |                                                                                                                                                                                                                   |                                                                                              |                                                                         |
| Large chassis                                                                                                                                                                        |                                                                                                                                                                                                       |                                                                                                                                                                                                                   |                                                                                              | € 2,665.00                                                              |
| ENGINE & TRANSMISSION  5 speed gearbox                                                                                                                                               |                                                                                                                                                                                                       |                                                                                                                                                                                                                   | _                                                                                            |                                                                         |
| Limited slip differential <sup>1</sup>                                                                                                                                               |                                                                                                                                                                                                       |                                                                                                                                                                                                                   |                                                                                              | € 1,545.00                                                              |
| ·                                                                                                                                                                                    |                                                                                                                                                                                                       |                                                                                                                                                                                                                   |                                                                                              |                                                                         |
| SUSPENSION                                                                                                                                                                           |                                                                                                                                                                                                       |                                                                                                                                                                                                                   |                                                                                              |                                                                         |
| Road suspension package                                                                                                                                                              |                                                                                                                                                                                                       |                                                                                                                                                                                                                   | N/A                                                                                          |                                                                         |
| Sports suspension (wide track                                                                                                                                                        | k, rear anti-roll bar and adjustabl                                                                                                                                                                   | e platforms)                                                                                                                                                                                                      |                                                                                              | € 930.00                                                                |
| Track suspension (30% stiffer than road/sport suspension) €1                                                                                                                         |                                                                                                                                                                                                       | €1,00                                                                                                                                                                                                             | 00 €200                                                                                      |                                                                         |
| Race suspension N                                                                                                                                                                    |                                                                                                                                                                                                       | 4 🗆                                                                                                                                                                                                               | € 1,795.00                                                                                   |                                                                         |
| Aero wishbones                                                                                                                                                                       |                                                                                                                                                                                                       |                                                                                                                                                                                                                   |                                                                                              | € 450.00                                                                |
| Key: ■ Standard □ Optional (please                                                                                                                                                   | tick) N/A Not applicable €N/C No cost                                                                                                                                                                 |                                                                                                                                                                                                                   |                                                                                              |                                                                         |
| 1. A limited slip differential helps to increase trace                                                                                                                               | ction and improve cornering.                                                                                                                                                                          |                                                                                                                                                                                                                   |                                                                                              |                                                                         |