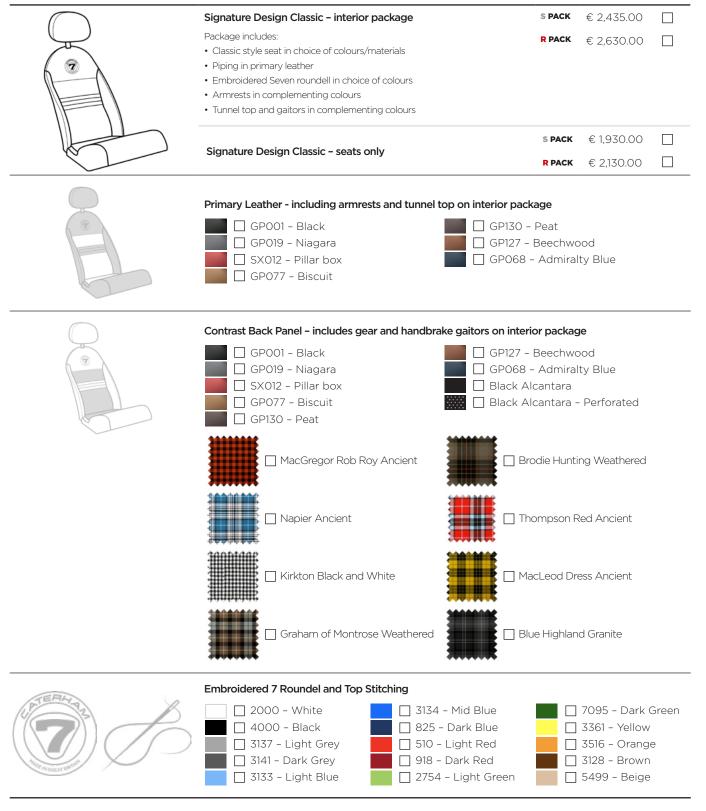

| MODEL                                                                                                                                                                                |                                                                                                                                                                                                       |                                                                                                                                                                                                                   |                                                                                              |                                                                         |
|--------------------------------------------------------------------------------------------------------------------------------------------------------------------------------------|-------------------------------------------------------------------------------------------------------------------------------------------------------------------------------------------------------|-------------------------------------------------------------------------------------------------------------------------------------------------------------------------------------------------------------------|----------------------------------------------------------------------------------------------|-------------------------------------------------------------------------|
| Seven 340S - 2.0 170BHP - Factory Built                                                                                                                                              |                                                                                                                                                                                                       |                                                                                                                                                                                                                   |                                                                                              | € 47,795.00                                                             |
| Seven 340R - 2.0 170BHP - Factory Built                                                                                                                                              |                                                                                                                                                                                                       |                                                                                                                                                                                                                   |                                                                                              | € 49,195.00                                                             |
|                                                                                                                                                                                      |                                                                                                                                                                                                       |                                                                                                                                                                                                                   |                                                                                              |                                                                         |
| PACK                                                                                                                                                                                 |                                                                                                                                                                                                       |                                                                                                                                                                                                                   |                                                                                              |                                                                         |
| <b>S</b> Pack                                                                                                                                                                        |                                                                                                                                                                                                       | R Pack                                                                                                                                                                                                            |                                                                                              |                                                                         |
| S Pack includes:  5 speed gearbox  Road suspension pack  14" Classic alloy wheels with Avon ZT7 tyres  Full windscreen, hood and side screens*  Unique key, gearknob and instruments | <ul> <li>LED rear lights</li> <li>Heater</li> <li>Black leather seats</li> <li>Momo steering wheel</li> <li>Carpeted rear panel</li> <li>Choice of four paint finishes</li> <li>12v socket</li> </ul> | R Pack includes:  • 5 Speed gearbox  • Sport suspension pack  • 15" Orcus alloy wheels with Avon ZZS tyres  • Limited slip differential  • Carbon fibre dashboard  • Composite race seats*  • Momo steering wheel | <ul><li>Black pace</li><li>Unique keinstrumer</li><li>LED rear</li><li>Shift light</li></ul> | ey, gearknob and<br>nts<br>lights and indicators<br>four paint finishes |
| FACTORY OPTIONS                                                                                                                                                                      |                                                                                                                                                                                                       | S PAC                                                                                                                                                                                                             | K R PACK                                                                                     |                                                                         |
| Standard chassis                                                                                                                                                                     |                                                                                                                                                                                                       |                                                                                                                                                                                                                   |                                                                                              |                                                                         |
| Large chassis                                                                                                                                                                        |                                                                                                                                                                                                       |                                                                                                                                                                                                                   |                                                                                              | € 2,665.00                                                              |
| ENGINE & TRANSMISSION  5 speed gearbox                                                                                                                                               |                                                                                                                                                                                                       |                                                                                                                                                                                                                   | _                                                                                            |                                                                         |
| Limited slip differential <sup>1</sup>                                                                                                                                               |                                                                                                                                                                                                       |                                                                                                                                                                                                                   |                                                                                              | € 1,545.00                                                              |
| ·                                                                                                                                                                                    |                                                                                                                                                                                                       |                                                                                                                                                                                                                   |                                                                                              |                                                                         |
| SUSPENSION                                                                                                                                                                           |                                                                                                                                                                                                       |                                                                                                                                                                                                                   |                                                                                              |                                                                         |
| Road suspension package                                                                                                                                                              |                                                                                                                                                                                                       |                                                                                                                                                                                                                   | N/A                                                                                          |                                                                         |
| Sports suspension (wide track                                                                                                                                                        | k, rear anti-roll bar and adjustabl                                                                                                                                                                   | e platforms)                                                                                                                                                                                                      |                                                                                              | € 930.00                                                                |
| Track suspension (30% stiffer than road/sport suspension) €1                                                                                                                         |                                                                                                                                                                                                       | €1,00                                                                                                                                                                                                             | 00 €200                                                                                      |                                                                         |
| Race suspension N                                                                                                                                                                    |                                                                                                                                                                                                       | 4 🗆                                                                                                                                                                                                               | € 1,795.00                                                                                   |                                                                         |
| Aero wishbones                                                                                                                                                                       |                                                                                                                                                                                                       |                                                                                                                                                                                                                   |                                                                                              | € 450.00                                                                |
| Key: ■ Standard □ Optional (please                                                                                                                                                   | tick) N/A Not applicable €N/C No cost                                                                                                                                                                 |                                                                                                                                                                                                                   |                                                                                              |                                                                         |
| 1. A limited slip differential helps to increase trace                                                                                                                               | ction and improve cornering.                                                                                                                                                                          |                                                                                                                                                                                                                   |                                                                                              |                                                                         |

 $^{*}$  For factory built cars, this feature is dealer-fit after registration. It can be removed from the specification at no cost.

|                                                                                                        | S PACK | R PACK |                                  |
|--------------------------------------------------------------------------------------------------------|--------|--------|----------------------------------|
| 14" Classic alloy wheel with Avon ZT7 tyres                                                            |        | N/A    |                                  |
| 13" Silver Apollo alloy wheels with Avon ZZS (6" front and 8" rear)                                    | €690   | €290   |                                  |
| 13" Black Apollo alloy wheels with Avon ZZS (6" front and 8" rear)                                     | €790   | €390   |                                  |
| 15" Silver Orcus alloy wheels with Avon ZZS                                                            | €575   |        |                                  |
| 15" Anthracite Orcus alloy wheels with Avon ZZS                                                        | €690   | €100   |                                  |
| BRAKES                                                                                                 |        |        |                                  |
| Front - solid discs with twin piston calipers                                                          |        |        |                                  |
| Front - Ventilated discs with quad piston calipers                                                     |        |        | € 850.00                         |
| Uprated brake master cylinder                                                                          |        |        | € 250.00                         |
| WEATHER PROTECTION                                                                                     |        |        |                                  |
| Aero screen - composite                                                                                | N/A    |        |                                  |
| Aero screen - carbon fibre                                                                             | N/A    |        | € 450.00                         |
| Full windscreen hood and side screens (in lieu of aeroscreen)* 2                                       |        |        | € 1,630.00                       |
| Full weather equipment with interchangeable composite aeroscreen* 3                                    | €500   | €2,000 |                                  |
| Full weather equipment with interchangeable carbon aeroscreen* <sup>3</sup>                            | €950   | €2,450 |                                  |
| Side screen armrests <sup>4</sup>                                                                      |        |        | € 150.00                         |
| Boot cover - vinyl                                                                                     |        |        |                                  |
|                                                                                                        |        |        | € 150.00                         |
| Boot cover - carbon vinyl                                                                              |        |        |                                  |
|                                                                                                        |        |        |                                  |
| Boot cover - carbon vinyl  TRACK  4 point race harness**                                               | П      | _      | € 350.00                         |
| TRACK 4 point race harness**                                                                           |        |        | € 350.00<br>€ 495.00             |
| TRACK 4 point race harness** Plumbed-in fire extinguisher                                              |        |        |                                  |
| TRACK  4 point race harness**  Plumbed-in fire extinguisher  Battery master switch                     |        |        | € 495.00                         |
| TRACK  4 point race harness**  Plumbed-in fire extinguisher  Battery master switch  Track-day roll bar |        |        | € 495.00<br>€ 250.00             |
|                                                                                                        |        |        | € 495.00<br>€ 250.00<br>€ 400.00 |

<sup>\*</sup> For factory built cars, this feature is dealer-fit after registration. It can be removed from the specification at no cost.

<sup>\*\*</sup> Composite race seats and carbon seats with padding are fitted in conjunction with 4 point race harnesses as 3 point inertia and 4 points road harnesses aren't compatible with those seats.