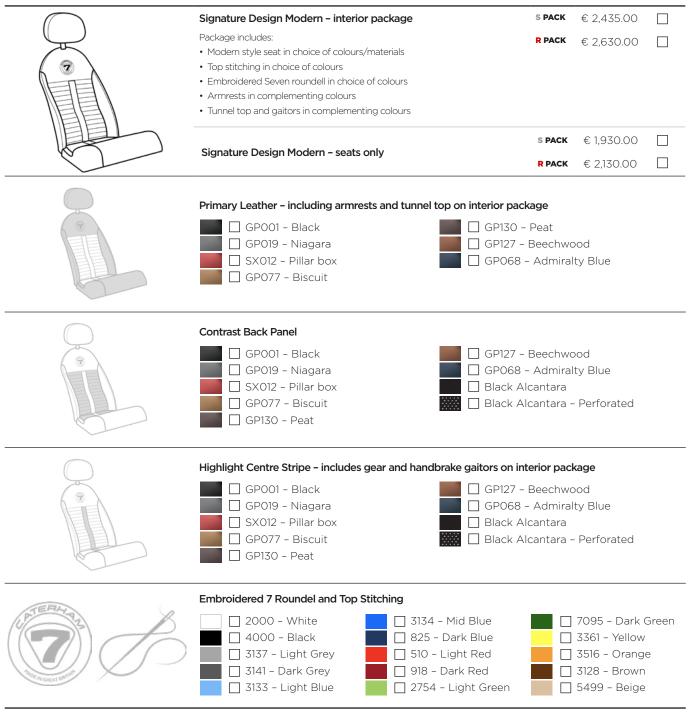

|            |          |            |
| Full decal pack                  |            |          | € 415.00   |
| Double stripes                   |            |          |            |
| Triple Stripes                   |            |          |            |
| Stripe colour                    |            |          |            |
| Name Decal code                  | <u> </u>   | <b>^</b> | <b>□</b>   |
| Pinstripe colour                 |            |          |            |
| Name Decal code                  | <b>A</b> / |          |            |
| Caterham® lettering colour       |            |          |            |
| □ Black                          |            |          |            |
| ☐ White                          |            |          |            |



#### **MODERN**







#### CLASSIC







#### **SPORT HEX**





### SIGNATURE INTERIOR OPTIONS

| Coloured seat piping from a range of colours                             |      |            |
|--------------------------------------------------------------------------|------|------------|
| Piping colour:                                                           | Code | € 795.00   |
| Embroidered 7 Roundel on seat back                                       |      | 0.450.00   |
| Stitching colour (including embroidered roundel):                        | Code | € 450.00   |
| Tunnel top trimmed in choice of fine Muirhead leather                    |      | 0.450.00   |
| Leather colour:                                                          | Code | € 450.00   |
| Gearbox and handbrake gaitors trimmed