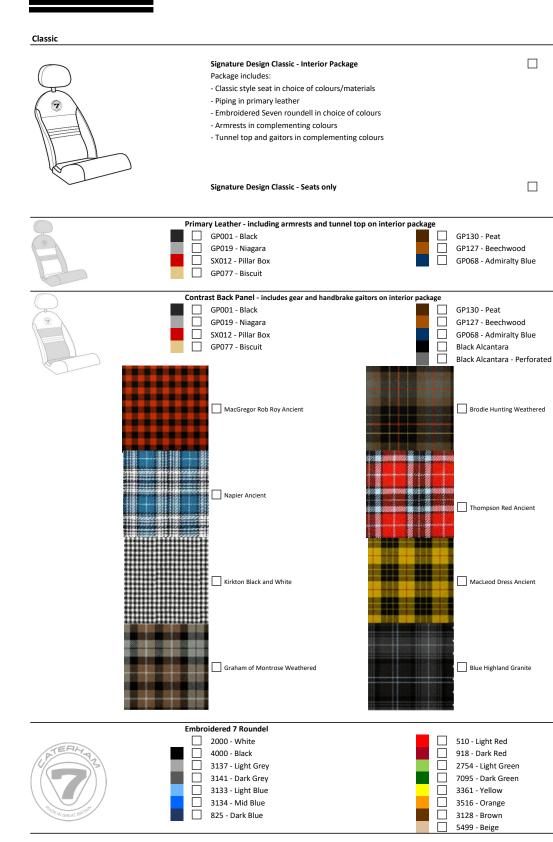

| ackage<br>GP130 - Peat<br>GP127 - Beechwood<br>GP068 - Admiralty Blue<br>Black Alcantara<br>Black Alcantara - Perforated                                                                                     |        |
| Embra          | Didered 7 Roundel and Top Stitching 2000 - White 4000 - Black 3137 - Light Grey 3141 - Dark Grey 3133 - Light Blue 3134 - Mid Blue 825 - Dark Blue                                                                                                                                                             | <ul> <li>510 - Light Red</li> <li>918 - Dark Red</li> <li>2754 - Light Green</li> <li>7095 - Dark Green</li> <li>3361 - Yellow</li> <li>3516 - Orange</li> <li>3128 - Brown</li> <li>5499 - Beige</li> </ul> |        |



£2,650

£2,150









## Sport Hex

|      | Signature Design Sport Hex - Interior Package<br>Package includes:<br>- Sport Hex style seat in choice of colours/materials<br>- Top stitching in choice of colours<br>- Embroidered Seven roundell in choice of colours<br>- Armrests in complementing colours<br>- Tunnel top and gaitors in complementing colours<br>Signature Design Sport Hex - Seats only |                                                                                                                                                                                                                   | £2,650<br>£2,150 |
|------|----------------------------------------------------------------------------------------------------------------------------------------------------------------------------------